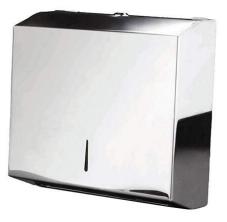

## Luxe anti-vandalism paper towel dispenser -Chrome

Ref. 4154200

EAN Code. 5604815899917

## Features

- Anti-vandalism
- Capacity 400 to 600 paper towels
- Fixing through holes
- Fixing kit included
- Content display on the front

2024 C Sanindusa S.A. - The Path of Water . Facebook . Instagram . X (Twitter) . Pinterest . Youtube . Linkedin