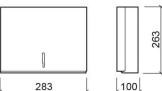

## **Technical Information**

 $\oplus$ 

Length: 283 mm Width: 100 mm Height: 263 mm Weight: 1.70 kg

Collection: Luxe Product type: Accessories Material: Stainless steel Installation type: Wall mounted