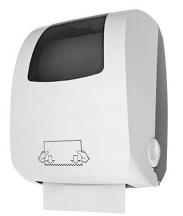

## Luxe auto-cut paper towel dispenser - White and Black

Ref. 4154900 EAN Code. 5604815906271

## Features

- Maximum roll diameter 38 to 51mm
- Fixing through holes
- Paper towels cut every 29cm
- Fixing kit included
- Stainless steel blade
- Content display on the front

2025 © Sanindusa S.A. - The Path of Water . Facebook . Instagram . X (Twitter) . Pinterest . Youtube . Linkedin