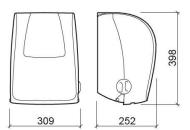

## **Technical Information**

Length: 309 mm Width: 252 mm Height: 398 mm Weight: 3.00 kg

 $\oplus$ 

Collection: Luxe Product type: Accessories Material: ABS Installation type: Wall mounted

The products presented follow SANINDUSA's internal technical specifications. Dimensions are merely indicative. We reserve the right to make changes to improve the functionality of our products, without prior notice.