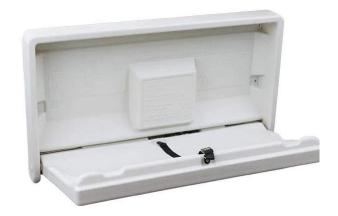

# Luxe baby changing unit - Cream

Ref. 4155792 EAN Code. 5604815916928

### Features

- With adjustable safety belt
- With built-in handle for easy opening/closing
- With damping piston for safe opening and closing
- Fixing through holes
- Fixing kit included
- Longitudinal reinforcement with cylindrical steel hinge mechanism
- Fixing points reinforced with 4mm metal plates for increased safety
- Maximum weight: 20kg