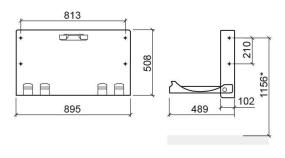

#### **Technical Information**

Length: 895 mm Width: 489 mm Height: 508 mm Weight: 10.00 kg

Collection: Luxe

Product type: Accessories, Kids Installation type: Wall mounted