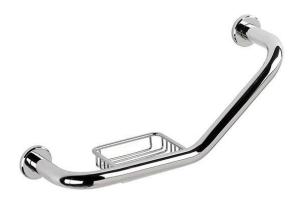

# Luxe grab rail with right soap dish - Chrome

Discontinued

Ref. 4155311 EAN Code. 5604815804553

#### Description

Discontinued product - available until permanent stock rupture.

#### **Technical Information**

Length: 410 mm Width: 134 mm Height: 190 mm Weight: 1.06 kg

Collection: Luxe

Product type: Accessories

Material: Stainless steel

Installation type: Wall mounted

#### Features

- Fixing through holes
- Fixing kit included