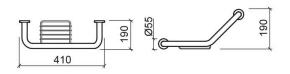

#### **Technical Information**

Length: 410 mm Width: 134 mm Height: 190 mm Weight: 1.06 kg

Collection: Luxe

Product type: Accessories

Material: Stainless steel

Installation type: Wall mounted