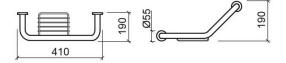

#### **Technical Information**

Length: 410 mm Width: 134 mm Height: 190 mm Weight: 1.06 kg

Collection: Luxe Product type: Accessories Material: Stainless steel Installation type: Wall mounted