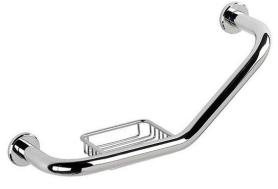

## Luxe grab rail with right soap dish - Chrome

Discontinued

Ref. 4155311 EAN Code. 5604815804553

#### **Technical Information**

Length: 410 mm Width: 134 mm Height: 190 mm Weight: 1.06 kg

Collection: Luxe Product type: Accessories Material: Stainless steel Installation type: Wall mounted

#### Features

- Fixing through holes
- Fixing kit included

The products presented follow SANINDUSA's internal technical specifications. Dimensions are merely indicative. We reserve the right to make changes to improve the functionality of our products, without prior notice.