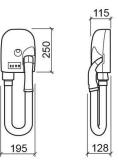

### **Technical Information**

Length: 195 mm Width: 128 mm Height: 250 mm

Collection: Luxe

Product type: Accessories

Material: ABS

Installation type: Wall mounted