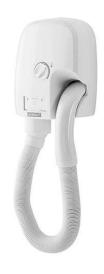

# Luxe hair dryer with shaver socket - White

Discontinued

Ref. 4154800 EAN Code. 5604815905533

### Description

Discontinued product - available until permanent stock rupture.

### Features

- Cable length- 45cm (extendable to 1.30m)
- Fixing through holes
- Frequency 50/60Hz
- Ingress protection rating IP34
- Electrical insulation Class II
- Fixing kit included
- Power rating 550W-1000W
- Shaver socket 115/230V
- Voltage 230V