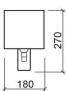

## **Technical Information**

Length: 180 mm Width: 340 mm Height: 270 mm Weight: 1.15 kg

Collection: <u>Luxe</u> Product type: Accessories Material: Brass Installation type: Wall mounted