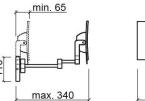

## **Technical Information**

Length: 180 mm Width: 340 mm Height: 270 mm Weight: 1.15 kg

Collection: <u>Luxe</u> Product type: Accessories Material: Brass Installation type: Wall mounted