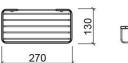

#### **Technical Information**

Length: 270 mm Width: 130 mm Height: 63 mm Weight: 0.48 kg

Collection: <u>Luxe</u> Product type: Accessories Material: Stainless steel Installation type: Wall mounted