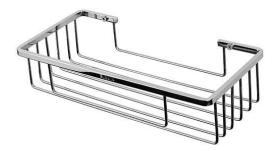

### Luxe soap dish grid - Chrome

Ref. 4150111 EAN Code. 5604815804546

 $\oplus$ 

#### **Technical Information**

Length: 270 mm Width: 130 mm Height: 63 mm Weight: 0.48 kg

Collection: <u>Luxe</u> Product type: Accessories Material: Stainless steel Installation type: Wall mounted

#### Features

- Fixing through holes
- Fixing kit included

2025 © Sanindusa S.A. - The Path of Water . Facebook . Instagram . X (Twitter) . Pinterest . Youtube . Linkedin

The products presented follow SANINDUSA's internal technical specifications. Dimensions are merely indicative. We reserve the right to make changes to improve the functionality of our products, without prior notice.