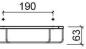

#### **Technical Information**

Length: 270 mm Width: 130 mm Height: 63 mm Weight: 0.48 kg

Collection: <u>Luxe</u> Product type: Accessories Material: Stainless steel Installation type: Wall mounted