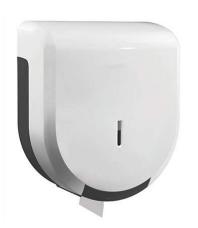

## Luxe toilet paper dispenser - White and Black

Ref. 4154300 EAN Code. 5604815899924

## Features

- Tank capacity 200m roll
- Fixing through holes
- Fixing kit included
- Content display on the front

2024 © Sanindusa S.A. - The Path of Water . Facebook . Instagram . X (Twitter) . Pinterest . Youtube . Linkedin