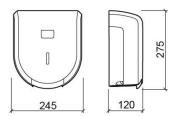

## **Technical Information**

Length: 245 mm Width: 120 mm Height: 275 mm Weight: 0.82 kg

Collection: <u>Luxe</u> Product type: Accessories Material: ABS Installation type: Wall mounted