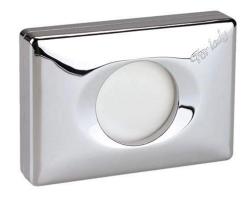

# Luxe toilet seat cover dispenser - Chrome

Discontinued

Ref. 4153011 EAN Code. 5604815804478

### Description

Discontinued product - available until permanent stock rupture.