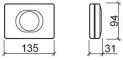

#### **Technical Information**

Length: 135 mm Width: 31 mm Height: 94 mm Weight: 0.14 kg

Collection: Luxe

Product type: Accessories Material: Stainless steel

Installation type: Wall mounted