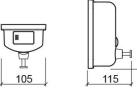

#### **Technical Information**

Length: 105 mm Width: 115 mm Height: 182 mm Weight: 0.53 kg

Collection: <u>Luxe</u> Product type: Accessories Material: Stainless steel Installation type: Wall mounted