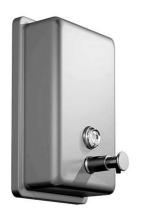

## Luxe 850ml soap dispenser - Chrome

Ref. 4151211 EAN Code. 5604815804508

#### **Technical Information**

Length: 105 mm Width: 115 mm Height: 182 mm Weight: 0.53 kg

Collection: <u>Luxe</u> Product type: Accessories Material: Stainless steel Installation type: Wall mounted

### Features

- Tank capacity 850ml
- Fixing through holes
- Fixing kit included
- Flow 1ml per dose

2025 © Sanindusa S.A. - The Path of Water . Facebook . Instagram . X (Twitter) . Pinterest . Youtube . Linkedin