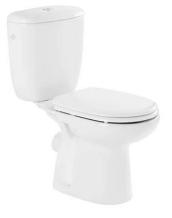

### Description

 $^{(+)}$ 

Pack elements: Close coupled HO toilet (103022004), Side water cistern with flush mechanism (103193004), Thermoplast toilet seat (2032100)