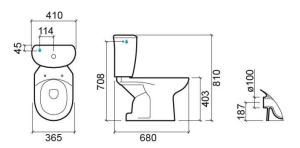

#### **Technical Information**

Length: 680 mm Width: 365 mm Height: 810 mm Weight: 35.00 kg

Collection: <u>Luxor</u> Product type: Toilets Style: Traditional Product Format: Oval Material: Ceramic Installation type: Floor