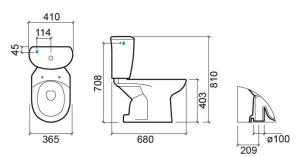

#### **Technical Information**

Length: 680 mm Width: 365 mm Height: 810 mm Weight: 35.00 kg

Collection: <u>Luxor</u> Product type: Toilets Style: Traditional Product Format: Oval Material: Ceramic Installation type: Floor