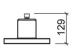

### **Technical Information**

Length: 129 mm Diameter: Ø200 mm Weight: 1.10 kg

Collection: Main Call

Product type: Kits, rails and hand showers

Style: Contemporary
Product Format: Round

Material: ABS

Installation type: Wall mounted