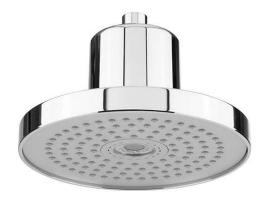

# Main Call shower head - Chrome

Ref. 5779211 EAN Code. 5604815612004

### Features

- Flow rate at 3 Bar 12L/min
- With Bluetooth speaker controlled by mobile device
- With silicone water outlets
- Functions Call answering, volume adjustment and track change
- Tower operating mode  $\ensuremath{\mathsf{ON}}$  automatic start with water flow
- OFF automatic stop 5 minutes after water shut-off
- Speaker volume 78dB
- Power supply without mains connection