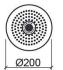

### **Technical Information**

Length: 129 mm Diameter: Ø200 mm Weight: 1.10 kg

Collection: Main Call

Product type: Kits, rails and hand showers

Style: Contemporary
Product Format: Round

Material: ABS

Installation type: Wall mounted