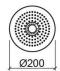

#### **Technical Information**

Length: 129 mm Diameter: Ø200 mm Weight: 1.10 kg

Collection: Main Therapy

Product type: Kits, rails and hand showers

Style: Contemporary Product Format: Round

Material: ABS

Installation type: Wall mounted