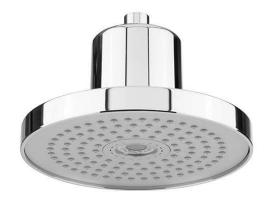

# Main Therapy shower head - Chrome

Ref. 5759211 EAN Code. 5604815612011

#### **Technical Information**

Length: 129 mm Diameter: Ø200 mm Weight: 1.10 kg

Collection: Main Therapy

Product type: Kits, rails and hand showers

Style: Contemporary Product Format: Round

Material: ABS

Installation type: Wall mounted

#### **Features**

- Colour change every 10 seconds
- Flow rate at 3 Bar 12L/min
- With coloured LED light
- With silicone water outlets
- Operating mode ON automatic start with water flow OFF
- automatic stop with water shut-off
- Colour sequence Green, red, blue and yellow
- Power supply without mains connection