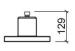

#### **Technical Information**

Length: 129 mm Diameter: Ø200 mm Weight: 1.10 kg

Collection: Main Therapy

Product type: Kits, rails and hand showers

Style: Contemporary Product Format: Round

Material: ABS

Installation type: Wall mounted