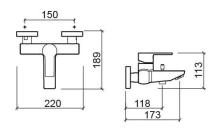

#### **Technical Information**

Length: 189 mm Width: 220 mm Height: 113 mm Weight: 2.29 kg

Collection: Master 40
Product type: Taps
Style: Contemporary
Material: Brass; ZAMAK

Installation type: Wall mounted