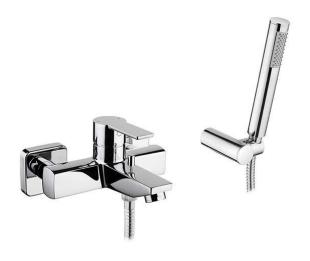

# Master 40 bath mixer with hand shower - Chrome

Ref. 525080111 EAN Code. 5604815612769

#### **Technical Information**

Length: 189 mm Width: 220 mm Height: 113 mm Weight: 2.29 kg

Collection: Master 40
Product type: Taps
Style: Contemporary
Material: Brass; ZAMAK

Installation type: Wall mounted

#### Features

- Flow rate at 3 Bar 21.7L/min (spout) 8L/min (if the limiter is applied in the hand shower)
- Flow rate at 3 Bar 8L/min
- Hand shower 1 function
- Single lever mixer
- Duo hand shower, 1.70m shower hose, wall bracket and flow restrictor included