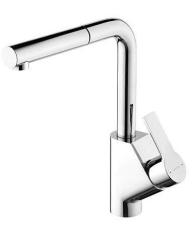

### Master 40 kitchen mixer - Chrome

Ref. 525300111

EAN Code. 5604815612783

#### Features

- With swivel spout
- With pull-out spray
- Fixing kit included
- Flow rate at 3 Bar 18.0L/Min
- Kitchen tap hole Ø35mm

2024 © Sanindusa S.A. - The Path of Water . Facebook . Instagram . X (Twitter) . Pinterest . Youtube . Linkedin