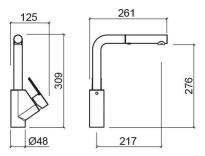

#### **Technical Information**

Length: 261 mm Width: 125 mm Height: 309 mm Weight: 2.53 kg

Collection: <u>Master 40</u> Product type: Kitchen taps Material: Brass