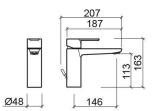

#### **Technical Information**

 $^{(+)}$ 

Length: 207 mm Width: 48 mm Height: 163 mm Weight: 1.93 kg

Collection: <u>Master 40</u> Product type: Taps Style: Contemporary Material: Brass; ZAMAK Installation type: Basin shelf