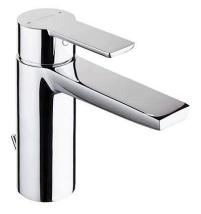

# Master 40 long spout basin mixer with waste - Chrome

Ref. 525730011

EAN Code. 5604815612790

#### Features

- Flow rate at 3 Bar 5L/min
- Fixing kit included
- Hot & cold flexible connectors included
- Flow restrictor included
- Single lever mixer
- Automatic outlet valve included

2024 © Sanindusa S.A. - The Path of Water . Facebook . Instagram . X (Twitter) . Pinterest . Youtube . Linkedin