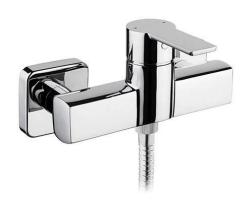

# Master 40 shower valve - Chrome

Ref. 525070111C EAN Code. 5604815612868

#### Features

- Flow rate at 3 Bar 8L/min
- Flow rate at 3 Bar 8L/min (if the limiter is applied in the hand shower)
- Flow restrictor included
- Single lever mixer

Data sheet Master 40 shower valve