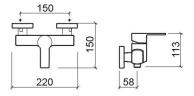

#### **Technical Information**

Length: 150 mm Width: 220 mm Height: 113 mm Weight: 1.60 kg

Collection: Master 40
Product type: Taps
Style: Contemporary
Material: Brass; ZAMAK
Installation type: Wall mounted