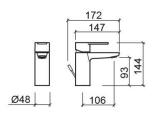

### **Technical Information**

Length: 172 mm Width: 48 mm Height: 144 mm Weight: 1.88 kg

Collection: Master 40
Product type: Taps
Style: Contemporary
Material: Brass; ZAMAK
Installation type: Basin shelf