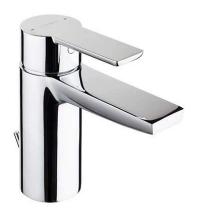

## Master 40 basin mixer with waste - Chrome

Ref. 525030011 EAN Code. 5604815612714

#### Features

- Flow rate at 3 Bar 5L/min
- Fixing kit included
- Hot & cold flexible connectors included
- Flow restrictor included
- Single lever mixer
- Automatic outlet valve included