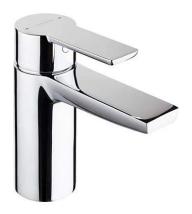

# Master 40 basin mixer - Chrome

Ref. 525030111 EAN Code. 5604815612721

#### **Technical Information**

Length: 147 mm Width: 48 mm Height: 144 mm Weight: 1.46 kg

Collection: Master 40
Product type: Taps
Style: Contemporary
Material: Brass; ZAMAK
Installation type: Basin shelf

### Features

- Flow rate at 3 Bar 5L/min
- Fixing kit included
- Hot & cold flexible connectors included
- Flow restrictor included
- Single lever mixer
- Waste not included

Data sheet Master 40 basin mixer