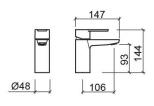

#### **Technical Information**

Length: 147 mm Width: 48 mm Height: 144 mm Weight: 1.46 kg

Collection: Master 40
Product type: Taps
Style: Contemporary
Material: Brass; ZAMAK
Installation type: Basin shelf