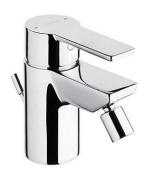

## Master 40 bidet mixer with waste - Chrome

Ref. 525040011 EAN Code. 5604815612745

### Features

- Flow rate at 3 Bar 5L/min
- Fixing kit included
- Hot & cold flexible connectors included
- Flow restrictor included
- Single lever mixer
- Automatic outlet valve included