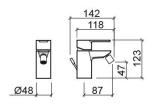

#### **Technical Information**

Length: 142 mm Width: 48 mm Height: 123 mm Weight: 1.68 kg

Collection: Master 40
Product type: Taps
Style: Contemporary
Material: Brass; ZAMAK
Installation type: Bidet