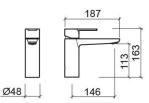

#### **Technical Information**

Length: 187 mm Width: 48 mm Height: 163 mm Weight: 1.52 kg

Collection: <u>Master 40</u> Product type: Taps Style: Contemporary Material: Brass; ZAMAK Installation type: Basin shelf