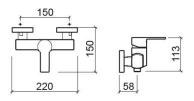

#### **Technical Information**

Length: 150 mm Width: 220 mm Height: 113 mm Weight: 1.93 kg

Collection: Master 40
Product type: Taps
Style: Contemporary
Material: Brass; ZAMAK

Installation type: Wall mounted