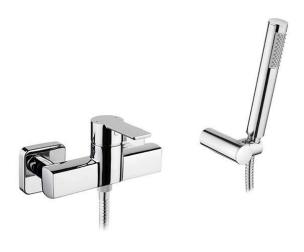

# Master 40 shower valve with hand shower - Chrome

Ref. 525070111 EAN Code. 5604815612752

#### Features

- Flow rate at 3 Bar 8L/min
- Flow rate at 3 Bar 8L/min (if the limiter is applied in the hand shower)
- Hand shower 1 function
- Single lever mixer
- Duo hand shower, 1.70m shower hose, wall bracket and flow restrictor included