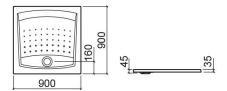

#### **Technical Information**

Length: 900 mm Width: 900 mm Height: 35 mm Weight: 15.90 kg

Collection: <u>Millennium</u>
Product type: Shower trays

Style: Traditional

Product Format: Square

Material: Acrylic