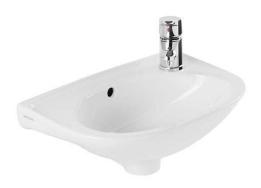

# Mira basin - White

Ref. 108310004 EAN Code. 5604815078138

#### **Technical Information**

Length: 405 mm Width: 270 mm Height: 150 mm Weight: 6.10 kg

Collection: Mira
Product type: Basins
Style: Traditional

Product Format: Semi-circular

Material: Ceramic

Installation type: Wall hung

### Features

- With tap hole
- With overflow
- Fixing kit not included
- Without embellishing ring