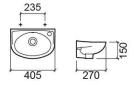

#### **Technical Information**

Length: 405 mm Width: 270 mm Height: 150 mm Weight: 6.10 kg

Collection: Mira
Product type: Basins
Style: Traditional

Product Format: Semi-circular

Material: Ceramic

Installation type: Wall hung