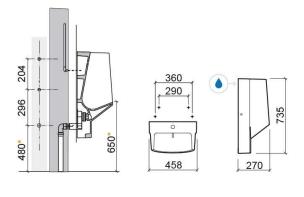

#### **Technical Information**

Length: 458 mm Width: 270 mm Height: 735 mm Weight: 29.00 kg

Collection: Modo
Product type: Urinals
Style: Contemporary
Material: Ceramic

Installation type: Wall mounted