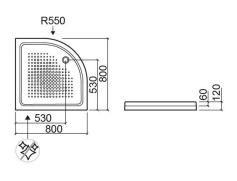

#### **Technical Information**

Length: 800 mm Width: 800 mm Height: 120 mm Weight: 32 kg

Collection: Moraira

Product type: Shower trays

Style: Traditional

Product Format: Angular

Material: Ceramic

Installation type: Countertop