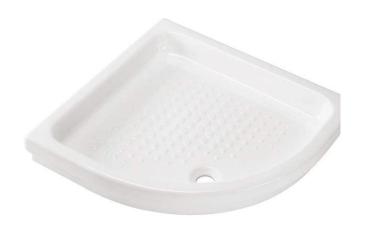

# Moraira quadrant shower tray with rim - White

Discontinued

Ref. 107221004 EAN Code. 5604815108682

### Description

Moraira 90x90cm corner shower tray
Discontinued product - available until permanent stock
rupture.

### Features

- Textured bottom
- $\emptyset$ 60mm waste with built-in trap not included