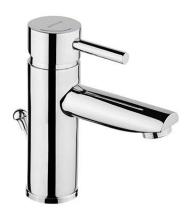

# New Ícone basin mixer with Cold Open and waste - Chrome

Ref. 526100011 EAN Code. 5604815613384

#### Features

- Flow rate at 3 Bar 12L/min
- With ColdOpen system
- Fixing kit included
- Hot & cold flexible connectors included
- Single lever mixer
- Automatic outlet valve included