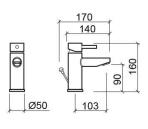

#### **Technical Information**

Length: 170 mm Width: 50 mm Height: 160 mm Weight: 1.42 kg

Collection: New Ícone
Product type: Taps
Style: Contemporary
Material: Brass

Installation type: Basin shelf