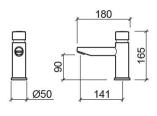

#### **Technical Information**

Length: 180 mm Width: 50 mm Height: 165 mm Weight: 1.34 kg

Collection: New Ícone
Product type: Taps
Style: Contemporary
Material: Brass

Installation type: Basin shelf