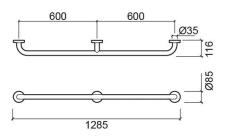

#### **Technical Information**

Length: 1285 mm Width: 116 mm Weight: 2.31 kg

Collection: <u>New WcCare</u> Product type: Reduced mobility Material: Stainless steel Installation type: Wall mounted