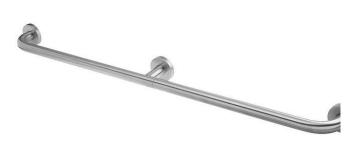

# New WcCare 120 support rail - Brushed stainless steel

Ref. 4296613 EAN Code. 5604815900347

#### **Technical Information**

Length: 1285 mm Width: 116 mm Weight: 2.31 kg

Collection: <u>New WcCare</u> Product type: Reduced mobility Material: Stainless steel Installation type: Wall mounted

#### Features

- Fixing kit included (for masonry walls)

The products presented follow SANINDUSA's internal technical specifications. Dimensions are merely indicative. We reserve the right to make changes to improve the functionality of our products, without prior notice.