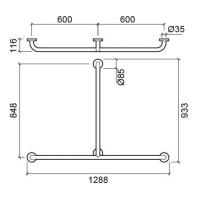

#### **Technical Information**

Length: 1288 mm Width: 116 mm Height: 933 mm Weight: 3.64 kg

Collection: New WcCare

Product type: Reduced mobility

Material: Stainless steel

Installation type: Wall mounted