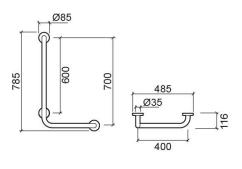

#### **Technical Information**

Length: 485 mm Width: 116 mm Height: 785 mm Weight: 2.65 kg

Collection: New WcCare

Product type: Reduced mobility

Material: Stainless steel

Installation type: Wall mounted