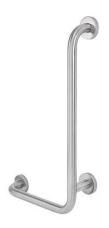

# New WcCare 90° support rail, right - Brushed stainless steel

Ref. 4296013 EAN Code. 5604815900392

#### **Technical Information**

Length: 485 mm Width: 116 mm Height: 785 mm Weight: 2.65 kg

Collection: New WcCare

Product type: Reduced mobility

Material: Stainless steel

Installation type: Wall mounted