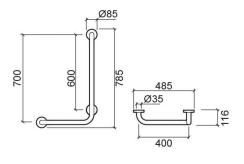

#### **Technical Information**

Length: 485 mm Width: 116 mm Height: 785 mm Weight: 2.65 kg

Collection: New WcCare

Product type: Reduced mobility

Material: Stainless steel

Installation type: Wall mounted