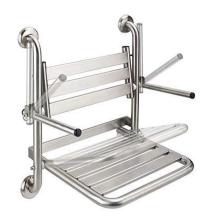

# New WcCare fold-up shower seat with arm rests - Brushed stainless steel

Ref. 4294613 EAN Code. 5604815906233

#### **Technical Information**

Length: 604 mm Width: 430 mm Height: 667 mm Weight: 7.55 kg

Collection: New WcCare

Product type: Reduced mobility

Material: Stainless steel

Installation type: Wall mounted

#### Features

- Maximum load 120kg
- Fixing kit included (for masonry walls)