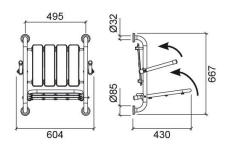

#### **Technical Information**

Length: 604 mm Width: 430 mm Height: 667 mm Weight: 7.55 kg

Collection: New WcCare

Product type: Reduced mobility

Material: Stainless steel

Installation type: Wall mounted