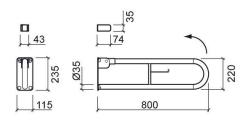

#### **Technical Information**

Length: 800 mm Width: 115 mm Height: 235 mm Weight: 3.79 kg

Collection: New WcCare
Product type: Reduced mobility

Material: Stainless steel

Installation type: Wall mounted