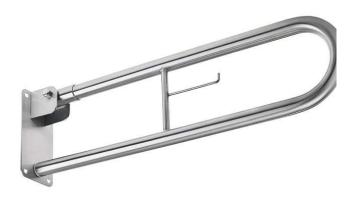

# New WcCare hinged support rail with toilet roll holder - Brushed stainless steel

Ref. 4296813 EAN Code. 5604815900668

#### Features

- With locking bracket for vertical fixing
- Fixing kit included