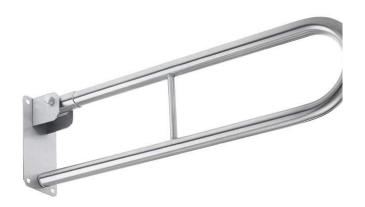

# New WcCare hinged support rail - Brushed stainless steel

Ref. 4296413 EAN Code. 5604815900491

#### **Technical Information**

Length: 800 mm Width: 115 mm Height: 235 mm Weight: 3.74 kg

Collection: New WcCare

Product type: Reduced mobility

Material: Stainless steel

Installation type: Wall mounted

#### Features

- With locking bracket for vertical fixing
- Fixing kit included