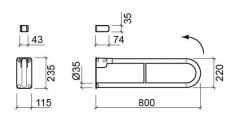

#### **Technical Information**

Length: 800 mm Width: 115 mm Height: 235 mm Weight: 3.74 kg

Collection: New WcCare

Product type: Reduced mobility

Material: Stainless steel

Installation type: Wall mounted