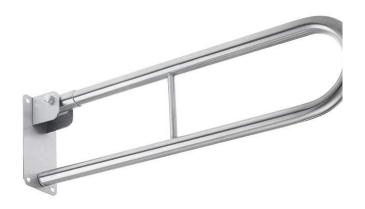

# New WcCare hinged swivel support rail -Brushed stainless steel

Ref. 4296313 EAN Code. 5604815900484

#### **Technical Information**

Length: 800 mm Width: 115 mm Height: 235 mm Weight: 4.10 kg

Collection: New WcCare
Product type: Reduced mobility

Material: Stainless steel

Installation type: Wall mounted

### Features

- With locking bracket for vertical fixing
- Fixing kit included (for masonry walls)