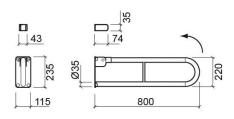

#### **Technical Information**

Length: 800 mm Width: 115 mm Height: 235 mm Weight: 4.10 kg

Collection: New WcCare
Product type: Reduced mobility

Material: Stainless steel

Installation type: Wall mounted