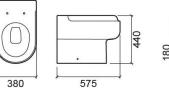

#### **Technical Information**

Length: 575 mm Width: 380 mm Height: 440 mm Weight: 30.90 kg

Collection: New WcCare

Product type: Reduced mobility

Product Format: Oval Material: Ceramic Installation type: Floor