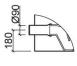

#### **Technical Information**

Length: 575 mm Width: 380 mm Height: 440 mm Weight: 30.90 kg

Collection: New WcCare

Product type: Reduced mobility

Product Format: Oval Material: Ceramic Installation type: Floor

### Features

- Horizontal outlet
- Back-to-wall
- Side fixings
- Fixing kit included
- Trap not included