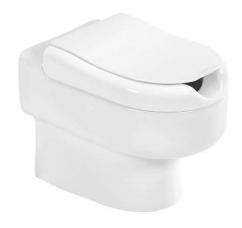

# New WcCare HO low level toilet - White

Ref. 129012004 EAN Code. 5604815121025

#### Description

Complies with the Accessibility Act (DL 163/2006 of 8 August 2006).

### Features

- Horizontal outlet
- Back-to-wall
- Side fixings
- Fixing kit included
- Trap not included