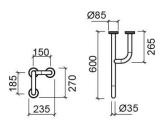

#### **Technical Information**

Length: 600 mm Width: 116 mm Height: 270 mm Weight: 2.91 kg

Collection: New WcCare
Product type: Reduced mobility

Material: Stainless steel

Installation type: Wall mounted