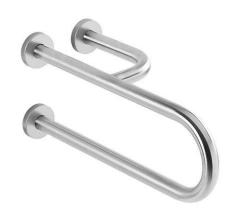

# New WcCare support rail for basin, right - Brushed stainless steel

Ref. 4297313 EAN Code. 5604815912722

#### **Technical Information**

Length: 600 mm Width: 116 mm Height: 270 mm Weight: 2.91 kg

Collection: New WcCare
Product type: Reduced mobility

Material: Stainless steel

Installation type: Wall mounted

#### Features

- Fixing kit included (for masonry walls)