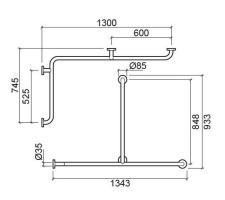

#### **Technical Information**

Length: 1343 mm Width: 116 mm Height: 933 mm Weight: 4.66 kg

Collection: <u>New WcCare</u> Product type: Reduced mobility Material: Stainless steel Installation type: Wall mounted