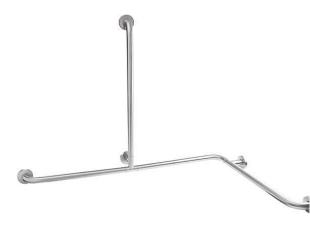

### New WcCare T-shaped corner support rail -Brushed stainless steel

Ref. 4295913

EAN Code. 5604815900460

#### Description

 $^{(+)}$ 

VAT at reduced rate (DL 163/2006 of 8 August 2006) ? Accessibility Act.

#### **Technical Information**

Length: 1343 mm Width: 116 mm Height: 933 mm Weight: 4.66 kg

Collection: <u>New WcCare</u> Product type: Reduced mobility Material: Stainless steel Installation type: Wall mounted