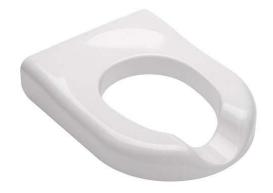

# New WcCare toilet seat with front cutaway w/o lid - White

Ref. 2291100A EAN Code. 5604815899627

#### **Technical Information**

Length: 476 mm Width: 380 mm Height: 105 mm Weight: 1.95 kg

Collection: New WcCare

Product type: Reduced mobility

Product Format: Oval Material: Duroplast

#### Features

- With front cutaway
- Stainless steel hinges
- Hinges included
- With antibacterial protection