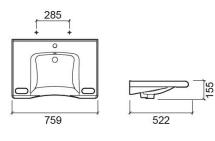

#### **Technical Information**

Length: 759 mm Width: 522 mm Height: 155 mm Weight: 19.80 kg

Collection: New WcCare

Product type: Basins, Reduced mobility

Material: Ceramic

Installation type: Wall hung