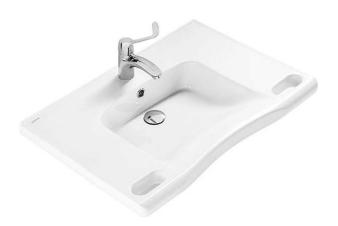

# New WcCare wall hung basin with grips - White

Ref. 129330004 EAN Code. 5604815320787

#### Description

VAT at reduced rate (DL 163/2006 of 8 August 2006) ? Accessibility Act.

#### Features

- With overflow ring
- With tap hole
- With overflow
- Fixing kit included (for masonry walls)
- Compatible with pneumatic fixing