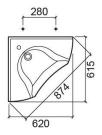

#### **Technical Information**

Length: 620 mm Width: 620 mm Height: 155 mm Weight: 16.70 kg

Collection: New WcCare

Product type: Basins,Reduced mobility

Material: Ceramic

Installation type: Wall hung