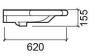

#### **Technical Information**

Length: 620 mm Width: 620 mm Height: 155 mm Weight: 16.70 kg

Collection: New WcCare

Product type: Basins,Reduced mobility

Material: Ceramic

Installation type: Wall hung