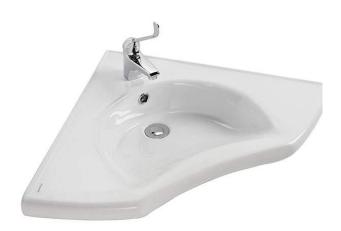

# New WcCare wall hung corner basin - White

Ref. 129700004 EAN Code. 5604815314533

#### **Technical Information**

Length: 620 mm Width: 620 mm Height: 155 mm Weight: 16.70 kg

Collection: New WcCare

Product type: Basins,Reduced mobility

Material: Ceramic

Installation type: Wall hung

#### Features

- With overflow ring
- With tap hole
- With overflow
- Fixing kit included