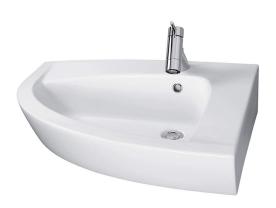

## Newday left side basin - White

Ref. 113720004

EAN Code. 5604815106022

#### **Technical Information**

Length: 700 mm Width: 540 mm Height: 195 mm Weight: 21.80 kg

Collection: <u>Newday</u> Product type: Basins Style: Contemporary Product Format: Angular Material: Ceramic Installation type: Corner; Wall hung

#### Features

- With overflow ring
- With tap hole
- With overflow
- Fixing kit included

2024 © Sanindusa S.A. - The Path of Water . Facebook . Instagram . X (Twitter) . Pinterest . Youtube . Linkedin

The products presented follow SANINDUSA's internal technical specifications. Dimensions are merely indicative. We reserve the right to make changes to improve the functionality of our products, without prior notice.