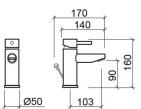

#### **Technical Information**

 $^{(+)}$ 

Length: 170 mm Width: 50 mm Height: 160 mm Weight: 1.42 kg

Collection: <u>New Ícone</u> Product type: Taps Style: Contemporary Material: Brass Installation type: Basin shelf