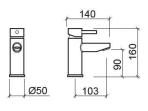

#### **Technical Information**

Length: 140 mm Width: 50 mm Height: 160 mm Weight: 1.08 kg

Collection: New Ícone
Product type: Taps
Style: Contemporary
Material: Brass

Installation type: Basin shelf