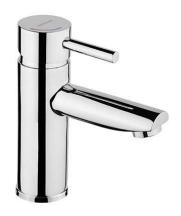

# New Ícone basin mixer with Cold Open - Chrome

Ref. 526100111 EAN Code. 5604815613377

#### **Technical Information**

Length: 140 mm Width: 50 mm Height: 160 mm Weight: 1.08 kg

Collection: New Ícone
Product type: Taps
Style: Contemporary
Material: Brass

Installation type: Basin shelf

#### Features

- Flow rate at 3 Bar 12L/min
- With ColdOpen system
- Fixing kit included
- Hot & cold flexible connectors included
- Single lever mixer
- Waste not included