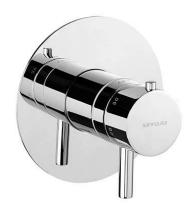

# New Ícone concealed 3-way round thermostatic shower valve - Chrome

Ref. 526470111C EAN Code. 5604815613605

#### **Technical Information**

Length: 64 mm
Diameter: Ø120 mm
Weight: 1.09 kg

Collection: New Ícone
Product type: Taps
Style: Contemporary
Material: Brass

Installation type: Concealed

#### Features

- Flow rate at 3 Bar 25L/min
- Thermostatic mixer
- Shower solution for 1 water outlet (3-way)