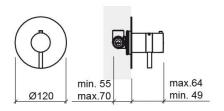

#### **Technical Information**

Length: 64 mm
Diameter: Ø120 mm
Weight: 1.09 kg

Collection: New Ícone
Product type: Taps
Style: Contemporary
Material: Brass

Installation type: Concealed