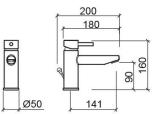

### **Technical Information**

 $^{(+)}$ 

Length: 200 mm Width: 50 mm Height: 160 mm Weight: 1.30 kg

Collection: <u>New Ícone</u> Product type: Taps Style: Contemporary Material: Brass Installation type: Basin shelf