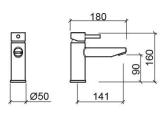

#### **Technical Information**

Length: 180 mm Width: 50 mm Height: 160 mm Weight: 1.30 kg

Collection: New Ícone
Product type: Taps
Style: Contemporary
Material: Brass

Installation type: Basin shelf